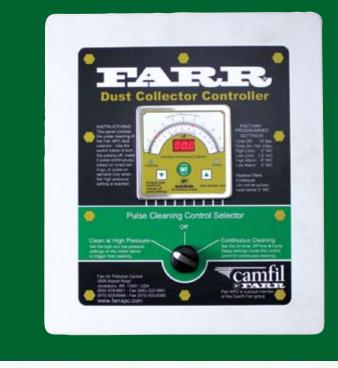

**FDC Controller** 

**Automatic Filter Cleaning** 

The Farr Dust Collector (FDC) Controller's flexible design allows it to be adapted to many dust collector configurations.