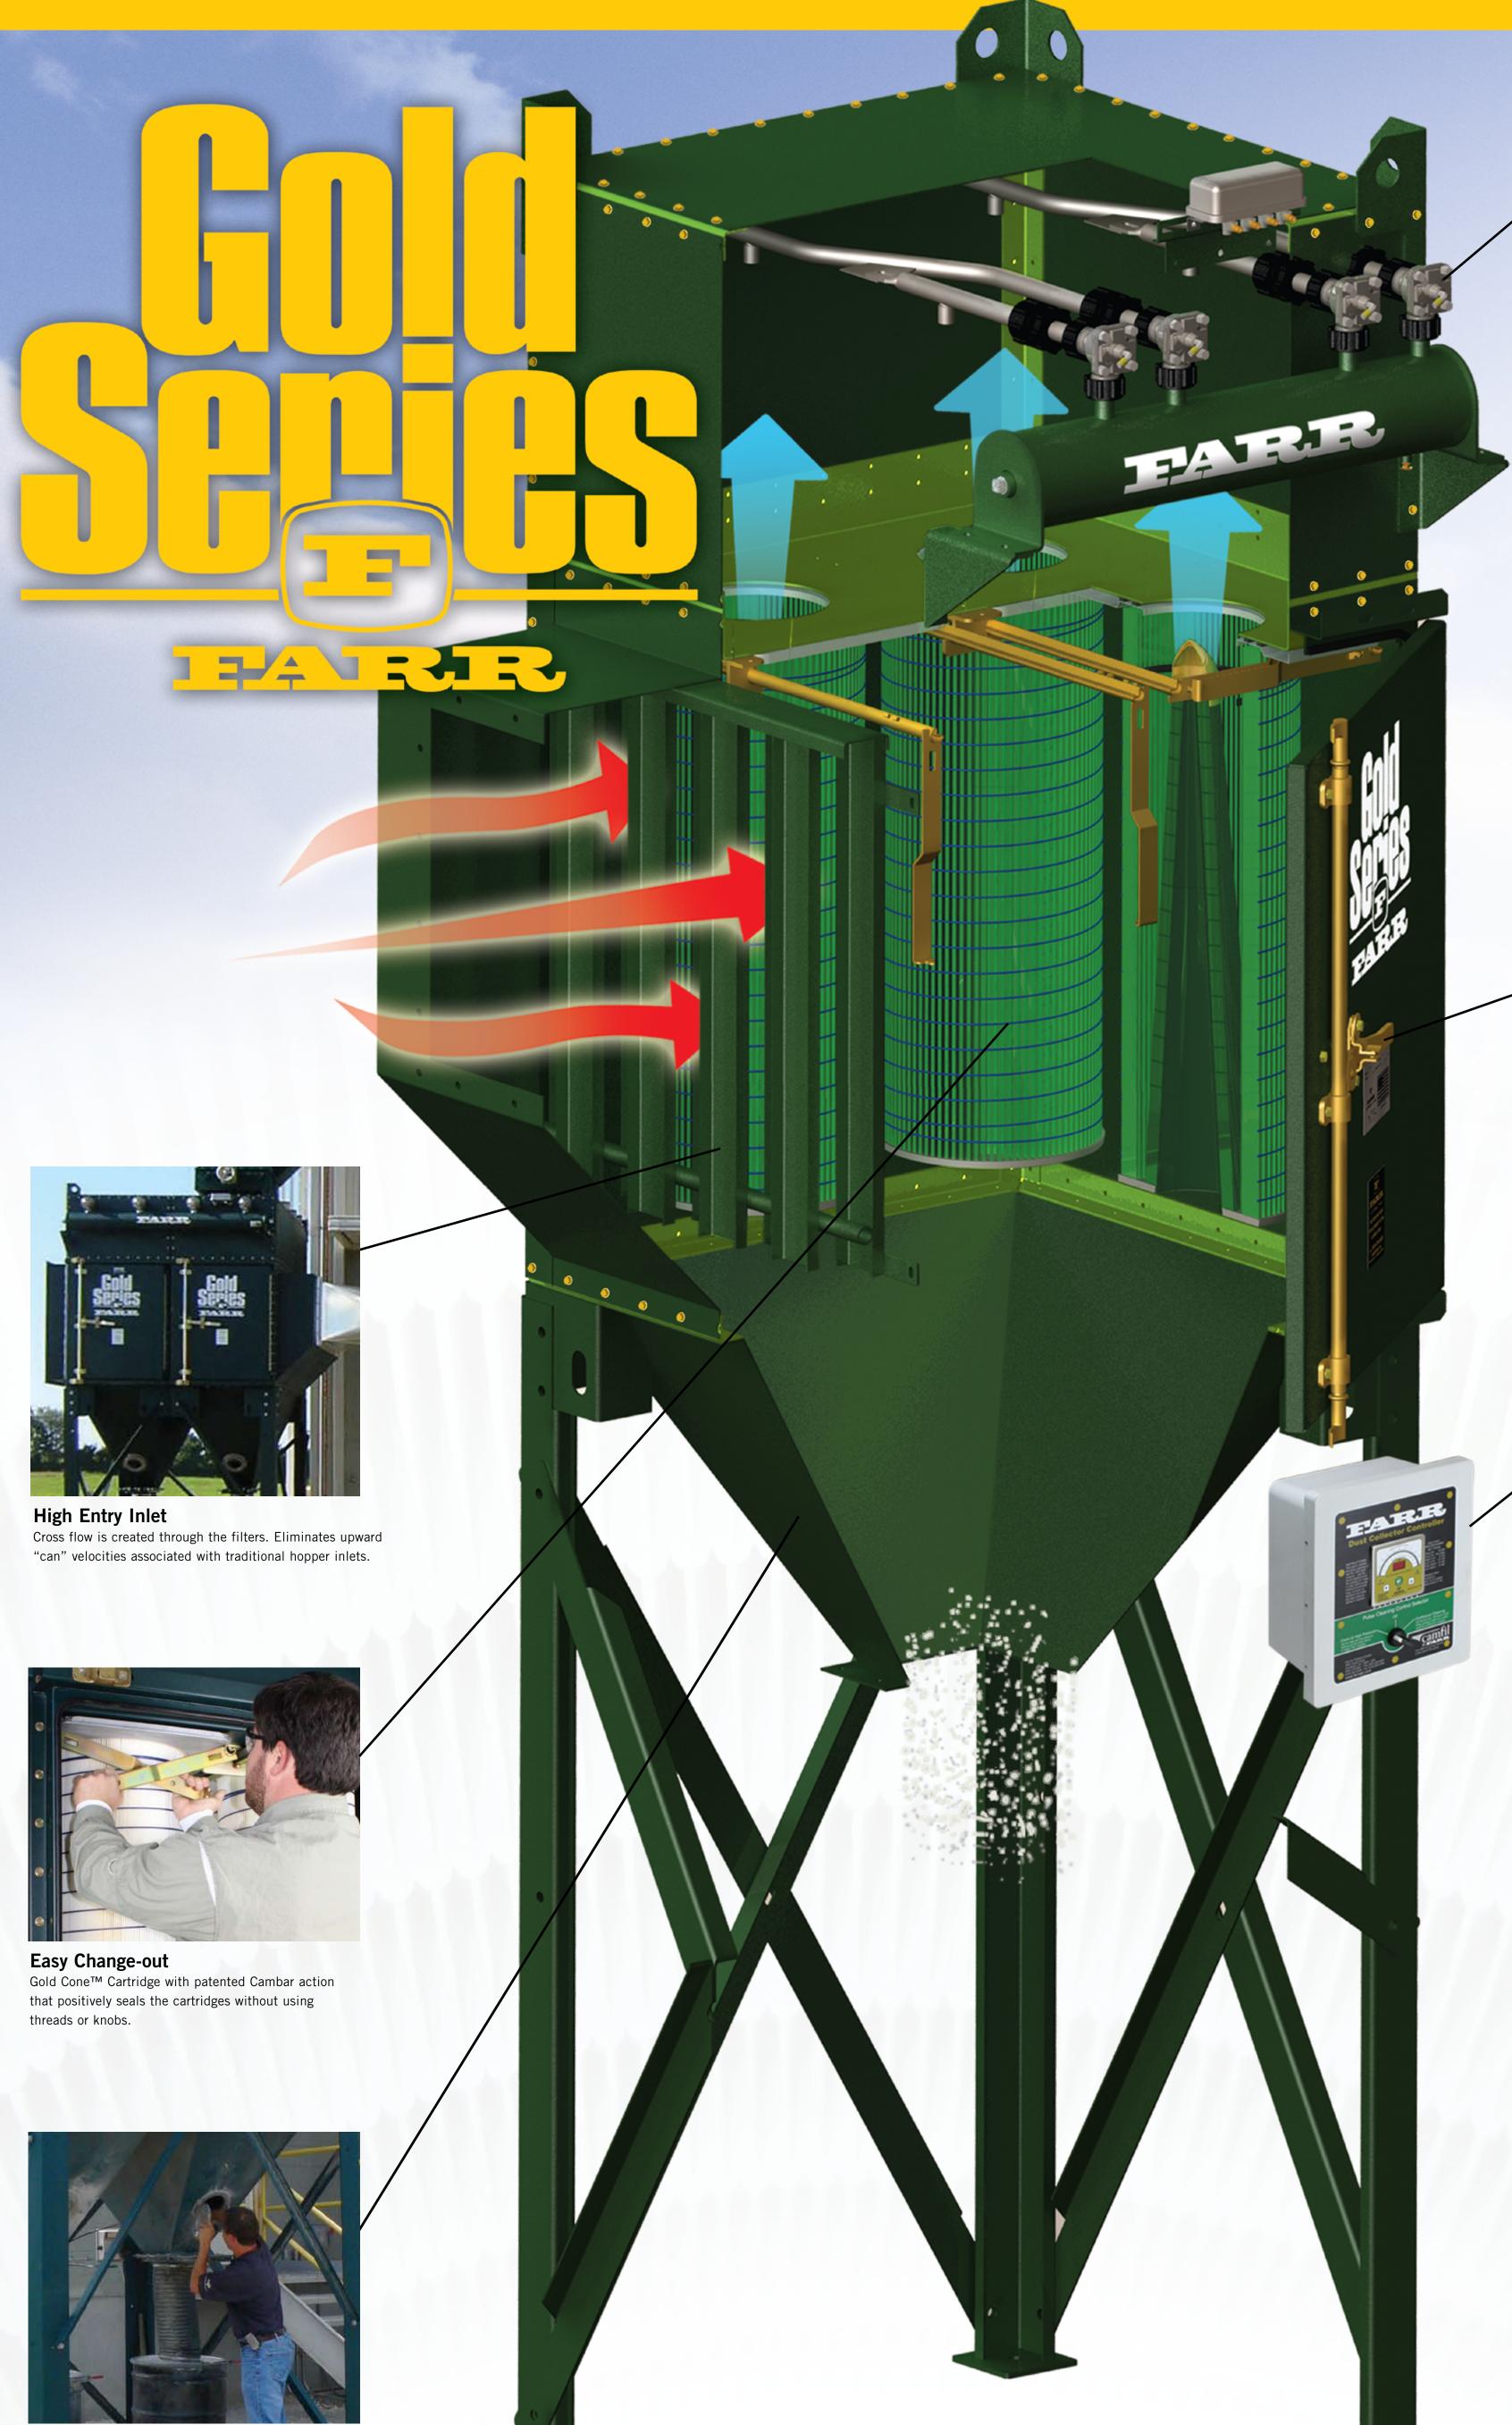

**FDC Controller** 

**Automatic Filter Cleaning** 

The Farr Dust Collector (FDC) Controller's flexible design allows it to be adapted to many dust collector configurations.