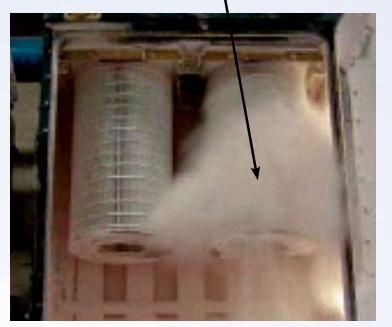

#### **Easy Maintenance**

The service benefits are numerous. A heavy gauge access door uses an easy-to-use lift cambar in place of the usual threaded handle, facilitating entry into the collector. The door is fully-reversible for access from either side and has an exclusive lock-out feature for worker safety. Cartridge service is further simplified through a cambar system that allows faster, trouble-free change-out.