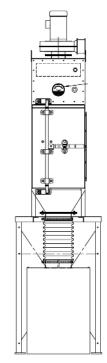

#### OPTIONS

- Automatic Timer Controller
- Heavy Duty Food Grade Casters (two are swivel with locking mechanism)
- Prewired Motor Starter
- Tool-less, Quick-release Dust Drawer to remove dust
- 55-gallon drum Configuration
- Bin Vent Configuration

## Specifications

55-gal Drum Discharge Configuration

Optional Heavy Duty Food Grade Casters

Optional Automatic Timer Cleaning System

Tool-less, Quickrelease Dust Drawer

GS-Mini Bin Vent Configuration

Air Pollution Control SAFE AIR FOR A SAFE WORK ENVIRONMENT