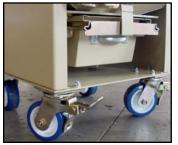

#### OPTIONS

- Automatic Timer Controller
- Heavy Duty Food Grade Casters (two are swivel with locking mechanism)
- Prewired Motor Starter
- Tool-less, Quick-release Dust Drawer to remove dust
- 55-gallon drum Configuration
- Bin Vent Configuration

## Specifications

55-gal Drum Discharge Configuration

Optional Heavy Duty Food Grade Casters

Optional Automatic Timer Cleaning System

Tool-less, Quickrelease Dust Drawer

GS-Mini Bin Vent Configuration

Air Pollution Control SAFE AIR FOR A SAFE WORK ENVIRONMENT