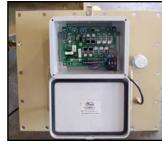

#### OPTIONS

- Automatic Timer Controller
- Heavy Duty Food Grade Casters (two are swivel with locking mechanism)
- Prewired Motor Starter
- Tool-less, Quick-release Dust Drawer to remove dust
- 55-gallon drum Configuration
- Bin Vent Configuration

## Specifications

55-gal Drum Discharge Configuration

Optional Heavy Duty Food Grade Casters

Optional Automatic Timer Cleaning System

Tool-less, Quickrelease Dust Drawer

GS-Mini Bin Vent Configuration

Air Pollution Control SAFE AIR FOR A SAFE WORK ENVIRONMENT