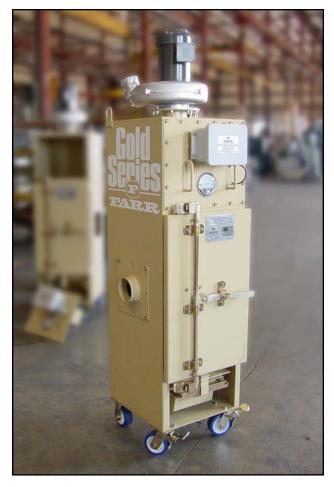

# GOLD SERIES GS-MINI™

### Single Cartridge Dust Collector

## Mini Solution for Small Dust Applications

The Gold Series GS-Mini<sup>™</sup> is a single-cartridge dust collector for sub 500 CFM applications where you want a dedicated dust collector for one process machine or as a bin vent on a silo. The GS-Mini incorporates the same cam-lock features and structural strength of the standard Gold Series. A Gold Cone<sup>®</sup> filter cartridge, fan and manual pulse system are included.

Gold Series GS-Mini™

SAFE AIR FOR A SAFE WORK ENVIRONMENT