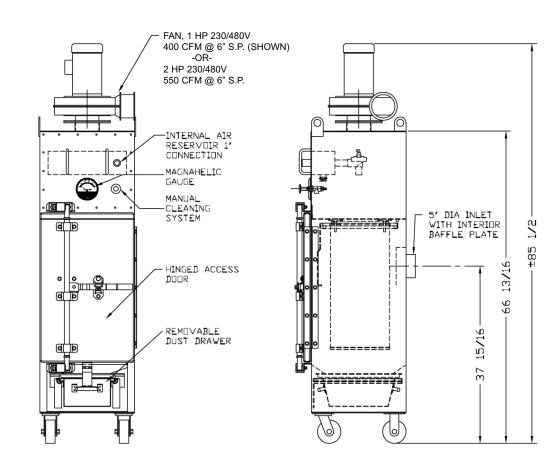

#### STANDARD FEATURES

- 10 Ga. CS Heavy Duty Construction
- HemiPleat™ Filter Cartridge
- Integrated Magnehelic® gage to monitor the pressure drop across the filter
- Right or Left Inlet Location
- Spark-proof Aluminum Fan
- Manual Pulse Controller

#### OPTIONS

- Automatic Timer Controller
- Heavy Duty Food Grade Casters (two are swivel with locking mechanism)
- Prewired Motor Starter
- Tool-less, Quick-release Dust Drawer to remove dust
- 55-gallon drum Configuration
- Bin Vent Configuration

## Specifications

55-gal Drum Discharge Configuration

Optional Heavy Duty Food Grade Casters

Optional Automatic Timer Cleaning System

Tool-less, Quickrelease Dust Drawer

GS-Mini Bin Vent Configuration

Air Pollution Control SAFE AIR FOR A SAFE WORK ENVIRONMENT