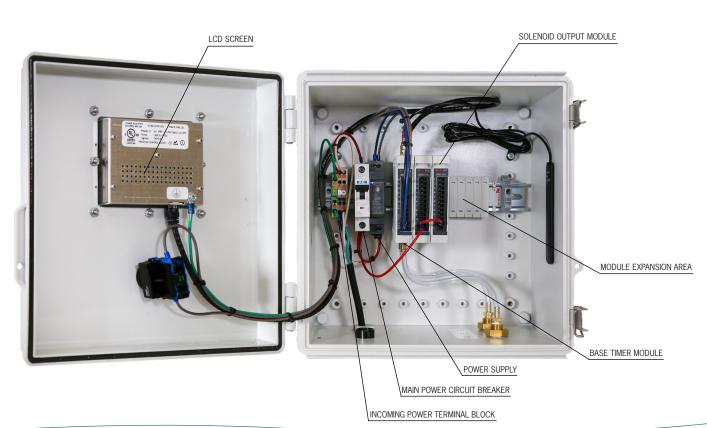

## **Gold Series Timer**

## **FEATURES & BENEFITS**

- NEMA 4 enclosure with 4X upgrade option available
- Clear user instructions on the front cover
- Controls the pulse outputs based on unit differential pressure so filters get cleaned only when needed, saving compressed air (energy) and extending filter life
- UL tested and listed
- 110/220V, 50/60Hz, 1 phase power required
- External outputs: High pressure alarm and 4-20 mAmp signal for liner pressure readout
- LCD screen with push button controls
- Access to all settings from outside of box
- Alarm notifications signaled by screen changing to red, including No Cleaning On (disabled)
- Password protection available
- Easily expanded with more pulse outputs by simple module addition
- Goldlink monitoring available by request