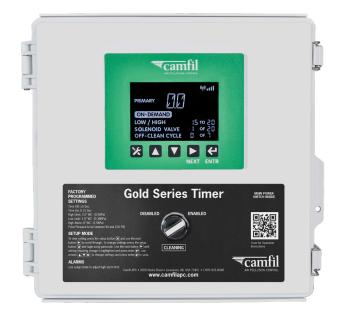

## **Gold Series Timer**

## **FEATURES & BENEFITS**

- NEMA 4 enclosure with 4X upgrade option available
- Clear user instructions on the front cover
- Controls the pulse outputs based on unit differential pressure so filters get cleaned only when needed, saving compressed air (energy) and extending filter life
- UL tested and listed
- 110/220V, 50/60Hz, 1 phase power required
- External outputs: High pressure alarm and 4-20 mAmp signal for liner pressure readout
- LCD screen with push button controls
- Access to all settings from outside of box
- Alarm notifications signaled by screen changing to red, including No Cleaning On (disabled)
- Password protection available
- Easily expanded with more pulse outputs by simple module addition
- Goldlink monitoring available by request