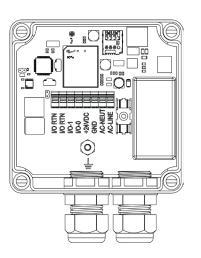

## **SPECIFICATIONS**

Input Power AC, 100-240Vac universal @ 0.35A

(fused 0.5A)

DC, 22-26Vdc @ 0.65A (fused 1A)

**Cloud Connection** Worldwide LTE and 3G cellular

Operating Temp. -40C to +60C

**Enclosure Rating** IP 66

## **KEY BENEFITS**

- Data Security All data sent through the cellular network is fully encrypted end to end.
- **Network Isolation** Provides a fully isolated cloud connection without going through Plant Ethernet networks.
- **Simple Installation** Installs easily onto any new or existing dust collector, simply connect 4-20mA differential pressure signal from control panel and apply power.
- **Affordable Option** 24/7/365 remote monitoring, predictive analytics and actionable data sent directly to the cloud.
- Measures overall dust collector readings with 4-20mA or discrete input channels.
- Weatherproof enclosure with internal cellular antenna for installation in harsh industrial locations.