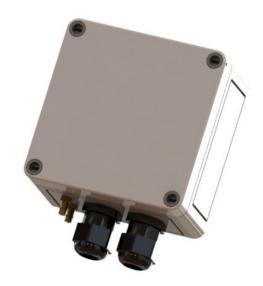

## WHAT IS THE GOLD LINK

The Gold Link is a combined networking and sensor device that monitors operation of a dust collector and transmits sensor readings to the cloud over the cellular network. This remote monitoring of dust collectors is supported worldwide through global LTE and 3G cellular networks.

## **KEY BENEFITS**

- Data Security All data sent through the cellular network is fully encrypted end to end.
- **Network Isolation** Provides a fully isolated cloud connection without going through Plant Ethernet networks.
- **Simple Installation** Installs easily onto any new or existing dust collector, simply connect 4-20mA differential pressure signal from control panel and apply power.
- **Affordable Option** 24/7/365 remote monitoring, predictive analytics and actionable data sent directly to the cloud.
- Measures overall dust collector readings with 4-20mA or discrete input channels.
- Weatherproof enclosure with internal cellular antenna for installation in harsh industrial locations.